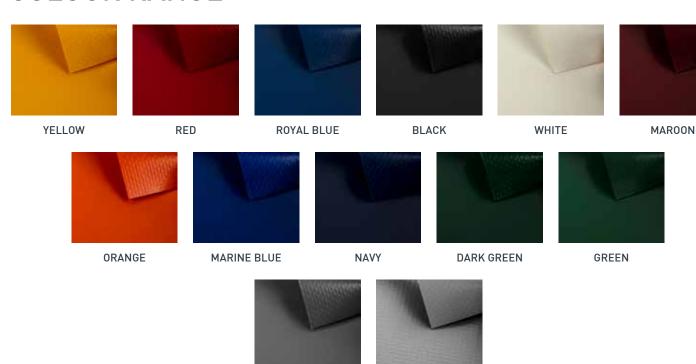

f mind to businesses and drivers alike. B6000 delivers exceptional performance, ensuring that your goods remain protected and secure at all times.



#### **UV STABILISED**

B6000 fabrics are UV stabilised which prevents them from fading under intense UV rays. It also increases the textiles' longevity and ensures easy cleaning.



#### PROTECTIVE LACQUER

B6000 is finished with a protective lacquer to maintain appearance and product performance.



#### **STRONG & DURABLE**

B6000 is engineered to be robust and durable, capable of withstanding the demands of heavy-duty transport applications.



#### **MOULD & MILDEW RESISTANT**

This PVC fabric is highly resistant to mould and mildew, ensuring longevity and reliability even in challenging environments.

**SILVER** 

### **COLOUR RANGE**



**GREY** 



## **TECHNICAL SPECIFICATIONS**

| Roll Width                                 | 320cm                                |
|--------------------------------------------|--------------------------------------|
| Roll Lengths                               | 30m, 60m, 224m                       |
| Nominal Weight                             | 900gsm                               |
| Thickness                                  | 0.72mm                               |
| Base Fabric                                | Panama woven 1100dtex                |
| Fabric Density                             | 12 x 12 threads per cm <sup>2</sup>  |
| Finish                                     | Gloss acrylic lacquer both sides     |
| Tensile Strength<br>(AS 2001.2.3.1 - 2001) | Warp: 3802N/50mm<