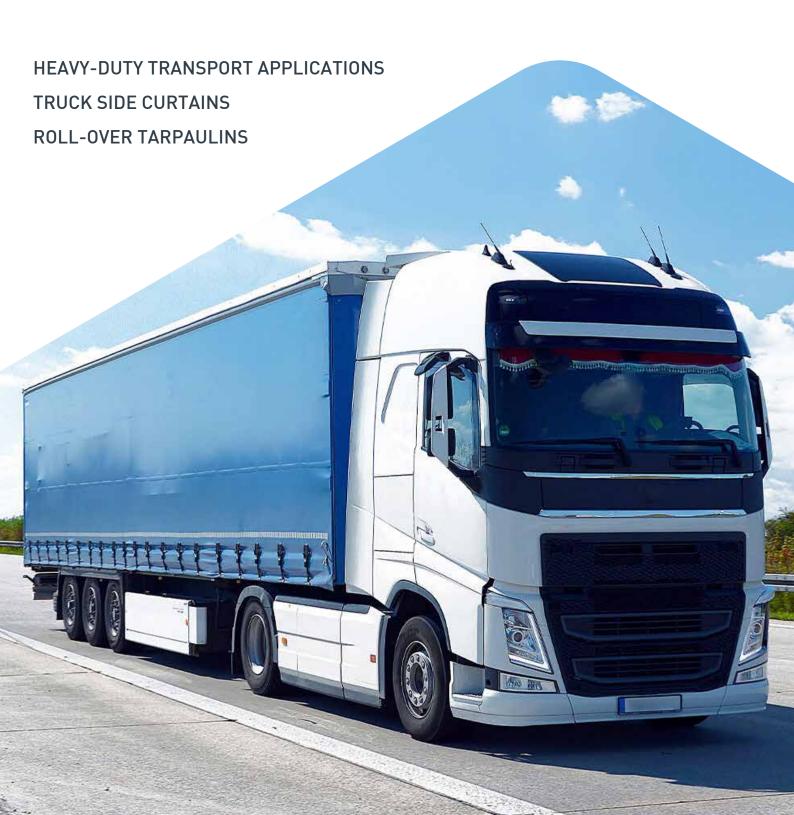

# THE ULTIMATE SOLUTION FOR HEAVY-DUTY TRANSPORT NEEDS

Crafted with precision and durability in mind, B6000 from world-leading supplier Sioen is a dimensionally stable PVC fabric that ensures reliability and performance even in the most demanding conditions.

Designed to withstand the rigors of heavy-duty transport applications, this versatile fabric is the go-to choice for truck side curtains, roll-over tarps, and tarpaulins. With its robust construction and superior quality, Sio-Line B6000 offers unparalleled strength and longevity, providing peace of mind to businesses and drivers alike. B6000 delivers exceptional performance, ensuring that your goods remain protected and secure at all times.