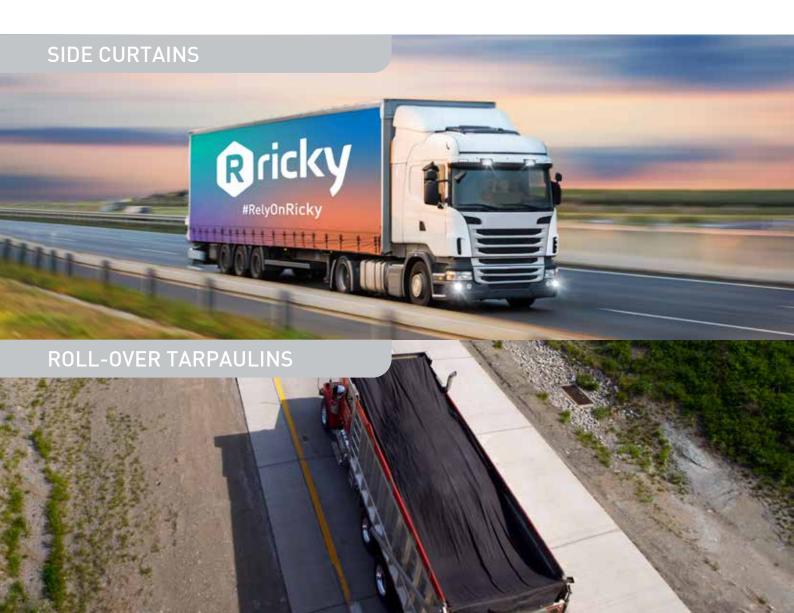

Designed to withstand the rigors of heavy-duty transport applications, this versatile fabric is the go-to choice for truck side curtains, roll-over tarps, and tarpaulins. With its robust construction and superior quality, Sio-Line B6000 offers unparalleled strength and longevity, providing peace of mind to businesses and drivers alike. B6000 delivers exceptional performance, ensuring that your goods remain protected and secure at all times.